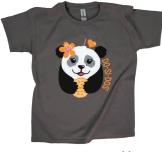

Panda Do-si-dos' T-shirt OR \$20 Council Dough OR \$40 Camp Bucks 500+ pkgs

Make the world a better place through The Shoe That Grows! Choose to donate shoes to children in need and earn a patch OR \$25 Council Dough OR \$50 Camp Bucks