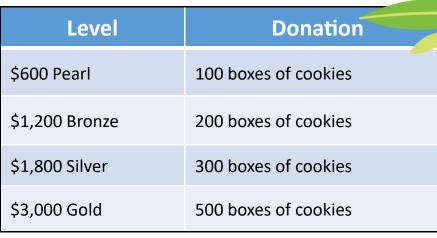

Please call 800-881-4475 with any questions.

| Girl Scout Name: | Troop #: |
|------------------|----------|
| GIM Scout Name:  | 1roop #: |

If your organization prefers to mail a check, please make payable to Girl Scouts of West Central Florida, complete this form and mail to:

Girl Scouts of West Central Florida Attn: Product Programs, GOC 4610 Eisenhower Blvd Tampa FL 33634

| Corporation:       | Representative: |
|--------------------|-----------------|
| Sponsorship Level: | Amount:         |
| Phone number:      | Email:          |
| Address:           |                 |
| City:St            | ate:Zip:        |