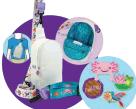

Crossbody Bag AND **Fashion Patches** OR \$30 Council Dough **OR** \$60 Camp Bucks 500+ pkgs

Weekender Tote AND Baseball Cap AND Wallet Pouch OR \$40 Council Dough **OR** \$80 Camp Bucks 800+ pkgs

Blanket AND Cookie Scented Axolotl Smillow® OR \$50 Council Dough OR \$100 Camp Bucks 1000+ pkgs

Tampa Bay Rays Baseball Game with exclusive on field program after the game for