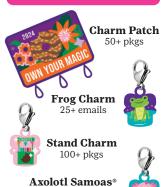

# Girl Scouts of West Central Florida 2024 Cookie Program Rewards

My Personal Goal: NUMBER OF PACKAGES

### Troop Reward



Troops that reach a 325 PĜA will receive a **GSWCF Hat** for each girl selling and 2 adults.

(color may vary from picture)

## **Action Patch**



Bar Patches

Girls will earn a bar patch for their total sales up to 1,000 starting at 300. Receive highest level only.

#### Super Seller Event



StarLite Cruises

Girls who sell 2000+ packages will receive a Super Seller Patch AND Super Seller Celebration
Cruise the Bay with GSWCF CEO to
mark your cookie success. Lunch, dancing, and Girl Scout activities included.

(Girl +Chaperone + 1 Girl Scout Friend) May 4, 2024, St. Petersburg

#### Charm Patch & Charms



Charm 400+ pkgs

### Gift of Caring Rewards



Gift of Caring Patch



#### **Booth Sales**



**Booth Sales Patch** 36+ pkgs



Theme Patch 1+ pkgs



OR \$6 Camp Bucks 25+ pkgs



Scratch Art Poster DIY Playing Card Set OR \$8 Camp Bucks OR \$10 Camp Bucks



**Axolotl Socks** OR \$3 Council Dough OR \$4 Council Dough OR \$5 Council Dough OR \$6 Council Dough OR \$7 Council Dough Lottie the Mini Plush 75+ pkgs

125+ pkgs



OR \$12 Camp Bucks OR \$14 Camp Bucks

200+ pkgs



Lucy the Axolotl OR \$15 Council Dough OR \$30 Camp Bucks 325+ pkgs



OR

"Axolotl in my Pocket" T-shirt OR Uniform Voucher \$20 Program Credits 400+ pkgs



Crossbody Bag AND **Fashion Patches** OR \$30 Council Dough **OR** \$60 Camp Bucks 500+ pkgs

# AIRGROUNDS St. Pete -

FAIRGROUNDS - St. Pete

Explore an imm