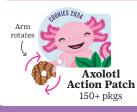

## **Action Patch**

Bar Patches

Girls will earn a bar patch for their total sales up to 1,000 starting at 300. Receive highest level only.