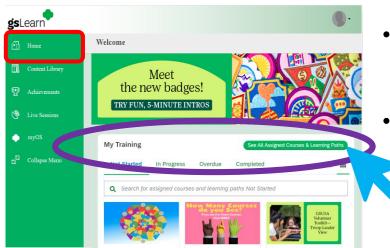

• Click on gsLearn from below My Account.

| girl scouts              | OUT GIRL SCOUTS | OUR PROGRAM | SHOP          | COOKIES | FOR ADULTS | FOR GIRLS                  |
|--------------------------|-----------------|-------------|---------------|---------|------------|----------------------------|
| Welcome,                 |                 |             |               |         |            |                            |
| My Account               | Welcom          | е,          |               | ]       |            |                            |
| My Household             |                 | household   |               |         |            | My Events Dashboard        |
| My Troop(s) $\checkmark$ | Name            | Troop(s)    | Participation | Status  |            | View all Upcoming Events > |
| My Profile               |                 |             |               |         |            |                            |
| My Events                |                 |             |               |         |            |                            |
| Volunteer ToolKit        |                 |             |               |         |            |                            |
| gsLearn                  |                 |             |               |         |            |                            |