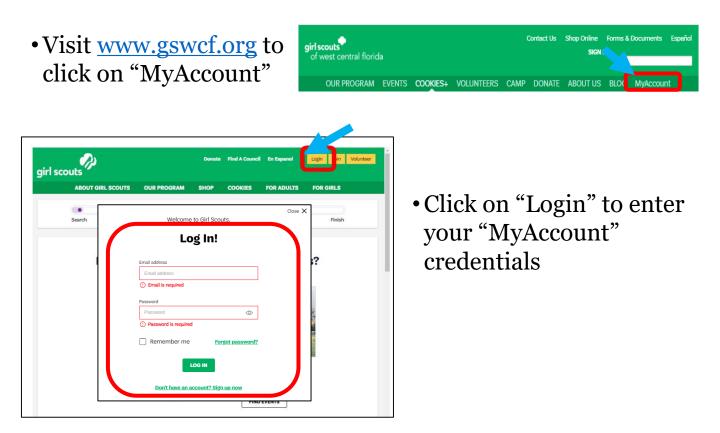

## gsLearn - Desktop View

Click **"Forgot Password**" or **"Sign Up now**" if needed Please contact <u>customerconnections@gswcf.org</u> if you are having trouble with forgot password or cannot create an account.