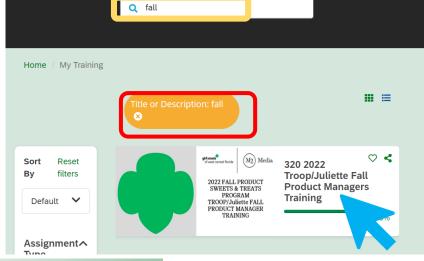

- On your Home Dashboard Scroll to My Training
- Click "See All Assigned Courses & Learning Paths"

- Enter the Topic search word example "Fall", "Cookie", or "Clover"
- Click on the course

- **gs**Learn Content Library / 320 REFRESHER Clover Training Content Library 320 REFRESHER Clover Experienced Training Clover Achievements clove This training is required for use 0% Refresher 2021-2022 specifically for users with Clover experience. The webinars instruct users on the rules and how to use Clover Go. Be sure References' Additional Refe 2021 Experienced Clover User Upda
- Click "Start this Course"
- Remember to Complete any form links provided during training and download any resources materials in the Additional References section.