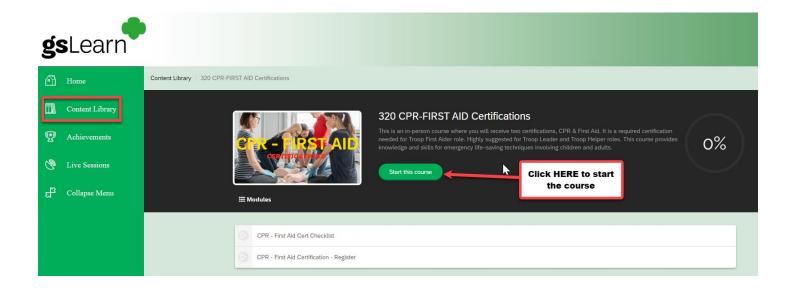

#### **Register for an In-person Training**

| CPR - First Aid Cert Checklist | ● FEEDBACK                                                                                                                                                                                                                                                                                                                                                                          | IM PREVIOUS IM NEXT X EXIT                                 |
|--------------------------------|-------------------------------------------------------------------------------------------------------------------------------------------------------------------------------------------------------------------------------------------------------------------------------------------------------------------------------------------------------------------------------------|------------------------------------------------------------|
|                                | START CANCEL                                                                                                                                                                                                                                                                                                                                                                        |                                                            |
|                                | Click HERE to start<br>the course                                                                                                                                                                                                                                                                                                                                                   |                                                            |
| CPR - First Aid Cert Checklist | ● FEEDBACK                                                                                                                                                                                                                                                                                                                                                                          | HI PREVIOUS HI NEXT X EXIT                                 |
|                                | <ul> <li>Put the class date on your calendar. There are no refunds if cancelled within 2 weeks of the class.</li> <li>Bring a water bottle and snacks.</li> <li>Look for your confirmation email which will be sent approximately 2 weeks prior to the class. It will include the trainers contact information for last minute questions.</li> <li>Complete the training</li> </ul> | Move to the next<br>module to find your<br>class date/time |
|                                |                                                                                                                                                                                                                                                                                                                                                                                     |                                                            |