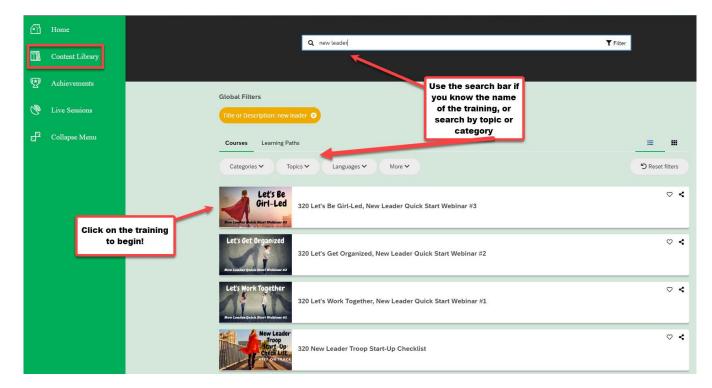

Learning     |
|                   | _                                             |                                             |                   | Add a New Externa           | al Learning Record    |
|                   | <b>E</b>                                      | Achievements                                |                   | You currently have r        | no External Learning. |
|                   | Ø                                             | Live Sessions                               |                   |                             |                       |
|                   | <del>ц</del>                                  | Collapse Menu                               |                   |                             |                       |

# **Taking a Webinar**



#### **Register for an In-person Training**





| CPR - First Aid Cert Checklist | ● FEEDBACK                                                                                                                                                                                                                                                                                                                                                                          | IM PREVIOUS IM NEXT X EXIT                                 |
|--------------------------------|-----------------------------------------------------------------------------------------------------------------------------------------------------------------------------------------------------------------------------------------------------