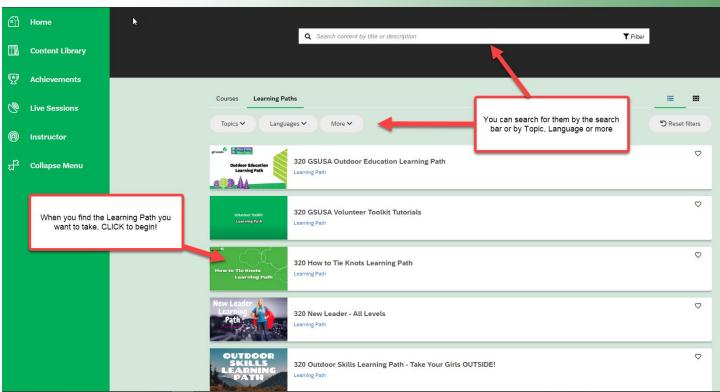

|              |

#### Difficulty Accessing gsLearn - Error Message – DENIED PERMISSION

99% of the time this is related to a web browser issue. Please follow these instructions to remedy the access.

- Clear browser cache and browsing history
- Ensure cookies are enabled
- Try another browser (Chrome, Microsoft Edge, Firefox, etc.)
- Add <u>cdns.gigya.com</u> as a safe URL to any privacy/security extensions or settings on your device and/or browser.

Please note that gsLearn is not accessible by mobile phones at this time. GSUSA is working to resolve this issue.

If the problem persists, or you have other access difficulties, please contact <u>AdultLearning@gswcf.org</u>

## Inside gsLearn – Home Page



# **Content Library Page**



### **Learning Paths**



#### **gs**Learn



| g        | <b>s</b> Learn                                                                  |                                                             |                                                                                                                                                                                       |    |  |  |  |
|----------|---------------------------------------------------------------------------------|-------------------------------------------------------------|---------------------------------------------------------------------------------------------------------------------------------------------------------------------------------------|----|--|--|--|
| ß        | Home