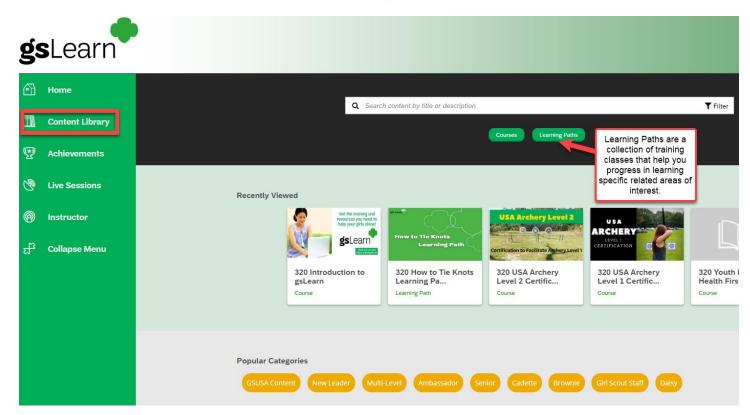

|                         |              |

#### Difficulty Accessing gsLearn - Error Message – DENIED PERMISSION

99% of the time this is related to a web browser issue. Please follow these instructions to remedy the access.

- Clear browser cache and browsing history
- Ensure cookies are enabled
- Try another browser (Chrome, Microsoft Edge, Firefox, etc.)
- Add <u>cdns.gigya.com</u> as a safe URL to any privacy/security extensions or settings on your device and/or browser.

Please note that gsLearn is not accessible by mobile phones at this time. GSUSA is working to resolve this issue.

If the problem persists, or you have other access difficulties, please contact <u>AdultLearning@gswcf.org</u>

## Inside gsLearn – Home Page



# **Content Library Page**



### **Learning Paths**



#### **gs**Learn



| g        | <b>s</b> Learn                                                                  |                                                             |                                                                                                                                                                                       |    |  |  |  |
|----------|---------------------------------------------------------------------------------|-------------------------------------------------------------|---------------------------------------------------------------------------------------------------------------------------------------------------------------------------------------|----|--|--|--|
| ß        | Home