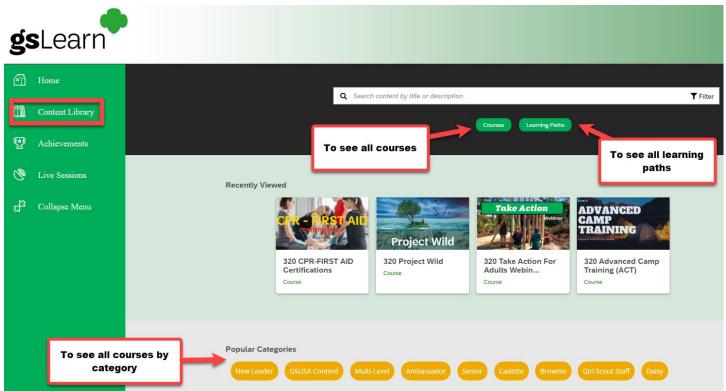

|            |                         |              |

#### Difficulty Accessing gsLearn - Error Message – DENIED PERMISSION

99% of the time this is related to a web browser issue. Please follow these instructions to remedy the access.

- Clear browser cache and browsing history
- Ensure cookies are enabled
- Try another browser (Chrome, Microsoft Edge, Firefox, etc.)
- Add <u>cdns.gigya.com</u> as a safe URL to any privacy/security extensions or settings on your device and/or browser.

Please note that gsLearn is not accessible by mobile phones at this time. GSUSA is working to resolve this issue.

If the problem persists, or you have other access difficulties, please contact <u>AdultLearning@gswcf.org</u>

## Inside gsLearn – Home Page



# **Content Library Page**



### **Learning Paths**



#### **gs**Learn



| g        | <b>s</b> Learn                                                                  |                                                             |                                                                                                                                                                                       |    |  |  |  |
|----------|---------------------------------------------------------------------------------|-------------------------------------------------------------|---------------------------------------------------------------------------------------------------------------------------------------------------------------------------------------|----|--|--|--|
| ß        | Home