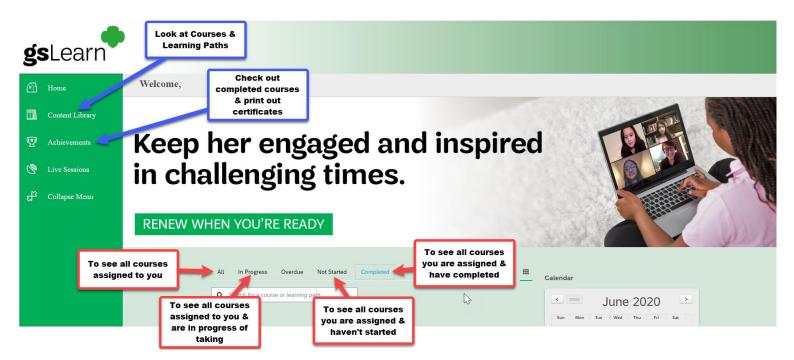

couts  |               |                        |            |                         |              |

#### Difficulty Accessing gsLearn - Error Message – DENIED PERMISSION

99% of the time this is related to a web browser issue. Please follow these instructions to remedy the access.

- Clear browser cache and browsing history
- Ensure cookies are enabled
- Try another browser (Chrome, Microsoft Edge, Firefox, etc.)
- Add <u>cdns.gigya.com</u> as a safe URL to any privacy/security extensions or settings on your device and/or browser.

Please note that gsLearn is not accessible by mobile phones at this time. GSUSA is working to resolve this issue.

If the problem persists, or you have other access difficulties, please contact <u>AdultLearning@gswcf.org</u>

## Inside gsLearn – Home Page



# **Content Library Page**



### **Learning Paths**



#### **gs**Learn



| g        | <b>s</b> Learn                                                                  |                                                             |                                                                                                                                                                                       |    |  |  |  |
|----------|---------------------------------------------------------------------------------|-------------------------------------------------------------|---------------------------------------------------------------------------------------------------------------------------------------------------------------------------------------|----|--|--|--|
| ß        |