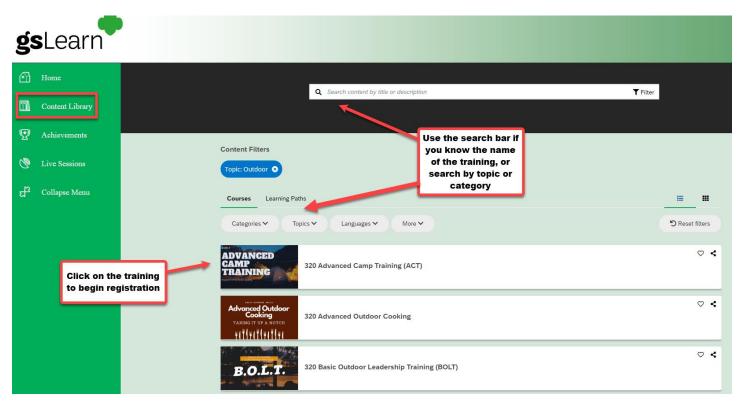

|                                             |                   | Add a New Externa           | al Learning Record    |
|                   | <b>E</b>                                      | Achievements                                |                   | You currently have r        | no External Learning. |
|                   | Ø                                             | Live Sessions                               |                   |                             |                       |
|                   | <del>ц</del>                                  | Collapse Menu                               |                   |                             |                       |

# **Taking a Webinar**



#### **Register for an In-person Training**





| CPR - First Aid Cert Checklist | ● FEEDBACK                                                                                                                                                                                                                                                                                                                                                                          | IM PREVIOUS IM NEXT X EXIT                                 |
|--------------------------------|----------------------------------------------------------------------------------------------------------------------------------------------------------------------------------------------------------------------------------------------------------------------------------------------------