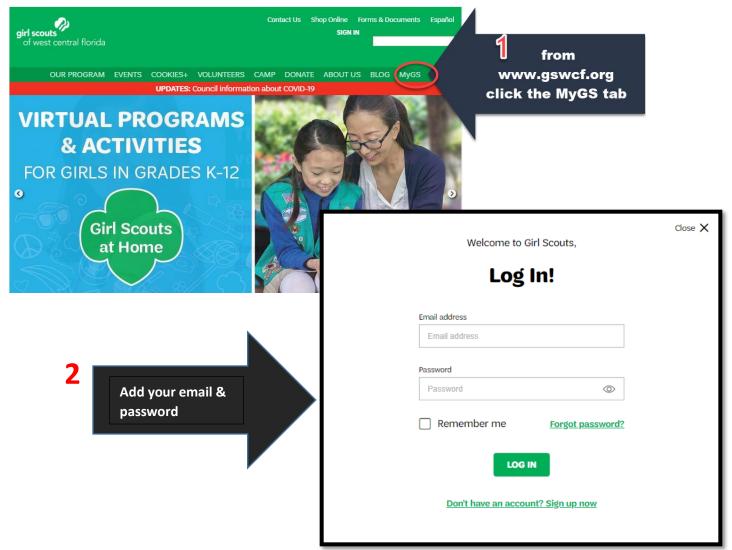

### The New Learning Management System for Girl Scouts of West Central Florida

**gsLearn** is within the MyGS tab on the <u>www.gswcf.org</u> website, and is the new location to register for all webinar and in-person training our council offers. It gives you the ability to view webinars within it, and print out certificates of training completion. Within the next few months all historical data on record will be included for all current active members.

Instructions:

### **Access Your Account**

| girl sco | outs              |             | Donate | Find A Council En I | Espant My Account | Logout Join | Volunteer |
|----------|-------------------|-------------|--------|---------------------|-------------------|-------------|-----------|
|          | ABOUT GIRL SCOUTS | OUR PROGRAM | SHOP   | COOKIES             | FOR ADULTS        | FOR GIRLS   |           |
|          | Search            | Add details |        | Review cart         | Make payment      | Finish      |           |
|          |                   |             |        |                     |                   |             |           |